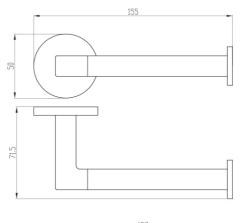

# **Technical Specification**

### **Additional Notes**

- Round Backing Flange & Soft Square Backing Flange included
- Triple Fixing

\*Please visit argentaust.com.au/warranty to view the full warranty

Note: All dimensions are in millimetres and are subject to normal manufacturing variations. Always use the physical product measurements for cut-outs and rough-ins as the technical details shown may differ from the actual product. Use acetic cured silicone sealant. Do not use epoxy type adhesives. Clean with damp cloth. Do not use abrasive cleaners, liquids or pastes.