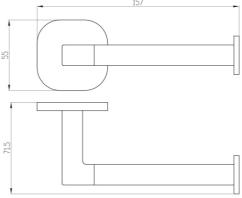

# **Technical Specification**

### **Additional Notes**

- Round Backing Flange & Soft Square Backing Flange included
- Triple Fixing

\*Please visit argentaust.com.au/warranty to view the full warranty

Note: All dimensions are in millimetres and are subject to normal manufacturing variations. Always use the physical product measurements for cut-outs and rough-ins as the technical details shown may differ from the actual product. Use acetic cured silicone sealant. Do not use epoxy type adhesives. Clean with damp cloth. Do not use abrasive cleaners, liquids or pastes.