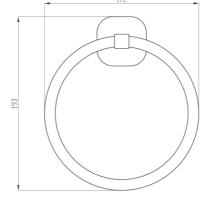

## **Technical Specification**

\*Please visit **argentaust.com.au/warranty** to view the full warranty

Note: All dimensions are in millimetres and are subject to normal manufacturing variations. Always use the physical product measurements for cut-outs and rough-ins as the technical details shown may differ from the actual product. Use acetic cured silicone sealant. Do not use epoxy type adhesives. Clean with damp cloth. Do not use abrasive cleaners, liquids or pastes.