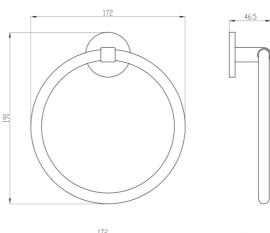

## **Technical Specification**

\*Please visit **argentaust.com.au/warranty** to view the full warranty

Note: All dimensions are in millimetres and are subject to normal manufacturing variations. Always use the physical product measurements for cut-outs and rough-ins as the technical details shown may differ from the actual product. Use acetic cured silicone sealant. Do not use epoxy type adhesives. Clean with damp cloth. Do not use abrasive cleaners, liquids or pastes.